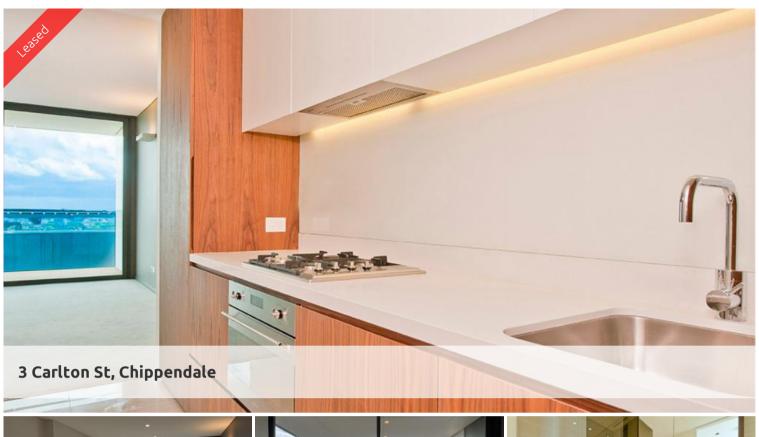

## BILLS INCLUSIVE STUDIO WITH LARGE BALCONY

Rich in amenities, this Central Park features:

- -Carpet floor
- Security building with 24 hour concierge
- Fitness centre with pool, gymnasium & spa
- 6 star green rated development
- 5 level shopping centre with Woolworths
- Large open balcony
- Fridge and washer/dryer included
- More than 30,000sqm of surrounding park and public space.