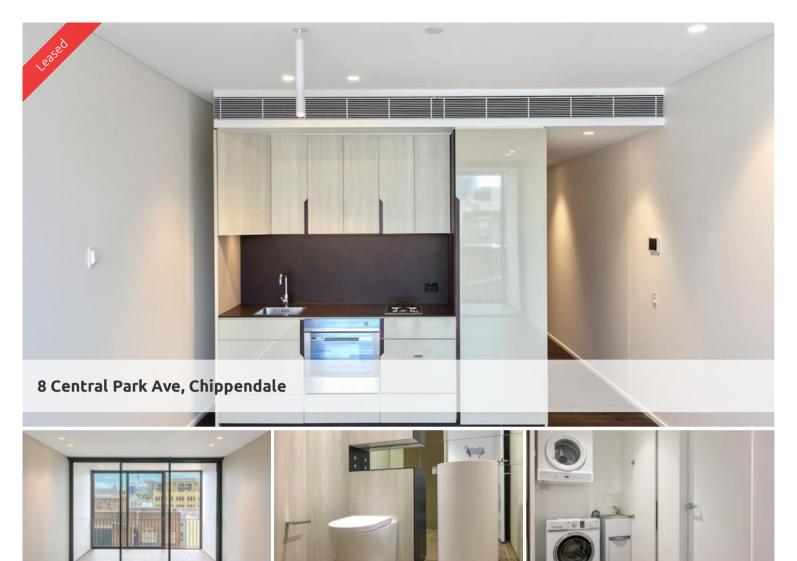

## WELL KEPT ONE BED + STUDY APARTMENT

Moments to Central station, buses and surrounding Universities makes living at Central Park the ultimate in downtown living.

The apartments boast intelligent and lifestyle-savvy interiors, features

- Ducted air conditioning
- Smart lighting system
- Open balcony for indoor/outdoor living
- Fridge and washer/dryer included
- European kitchen appliances/stone bench tops
- The latest bathroom fittings and design
- Tiled flooring to the living areas/carpeted bedroom
- Security intercom system
- Gas included with rent