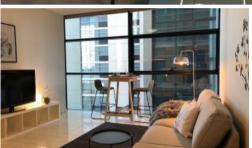

## **LUMIERE - FURNISHED 1BED APARTMENT**

Featuring modern furnishing & spacious combined lounge and dining areas, state of the art modern kitchen with dishwasher, fridge, oven, microwave and gas cooking top, grand bathroom with internal laundry comes with washer and dryer.