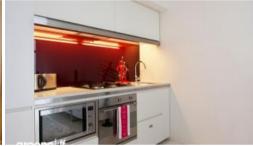

## **LUMIERE - FURNISHED 1BED APARTMENT**

Featuring modern furnishing & spacious combined lounge and dining areas, state of the art modern kitchen with dishwasher, fridge, oven, microwave and gas cooking top, grand bathroom with internal laundry comes with washer and dryer.