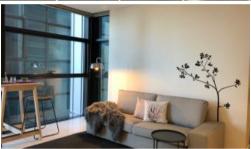

## **LUMIERE - FURNISHED 1BED APARTMENT**

Featuring modern furnishing & spacious combined lounge and dining areas, state of the art modern kitchen with dishwasher, fridge, oven, microwave and gas cooking top, grand bathroom with internal laundry comes with washer and dryer.