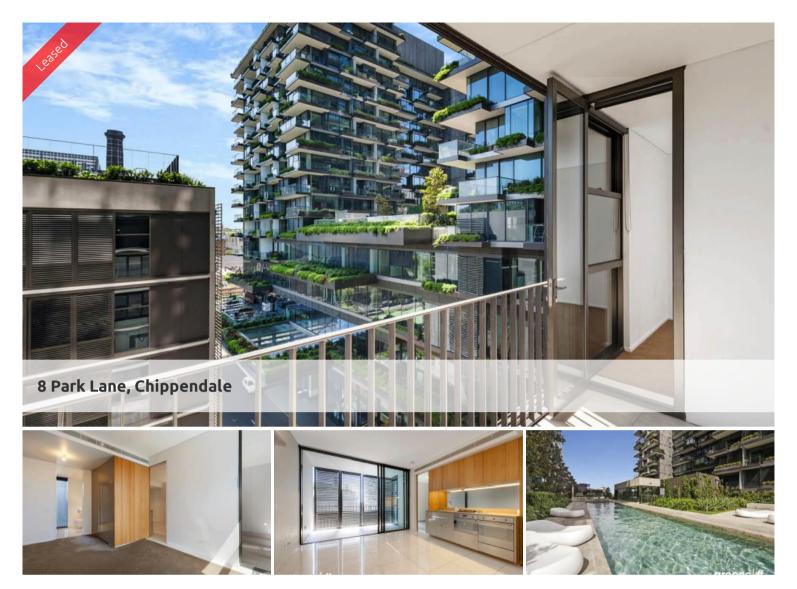

## 1 BED APARTMENT - CENTRAL PARK

Enjoy the convenience of shopping, entertainment, dining and transport right at your doorstep. Built around a beautiful park, One Central Park is the perfect combination of luxury meeting nature.

Rich in amenities, this Central Park development features:

- Luxury apartments with stainless steel appliances
- Security building with 24 hour concierge
- Fitness centre with pool, gymnasium & spa
- Bonus of a rooftop BBQ area & spa
- Tiled flooring to living area/ carpet flooring in bedroom
- 5 level shopping centre with Woolworths
- Open balcony for indoor/outdoor living
- Plenty of natural light