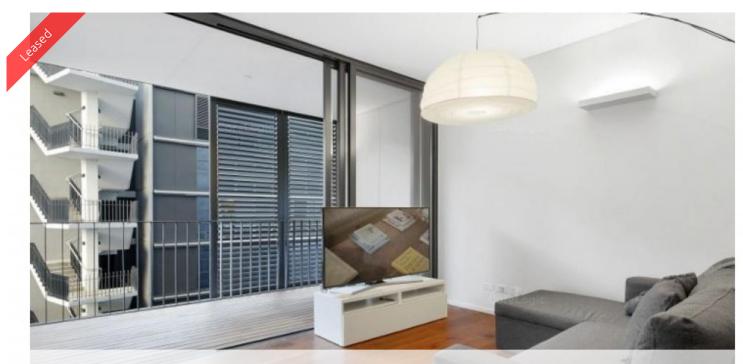

## PARTLY FURNISHED ONE BEDROOM APARTMENT

Please meet at our office on 5 Carlton Street, Chippendale a few minutes before to register and inspect.

This spacious one bedroom and study is beautifully presented with polished floor boards and lovely loggia area.

- \* Designer kitchen with stainless steel appliances, gas cooking and dishwasher.
- \* Open plan living and dining area.
- \* Loggia area for entertaining or relaxing.
- \* Modern bathroom with rain shower.
- \* Good size bedroom with built in robes and study area.

Furniture includes;

- \* Couch
- \* Coffee Table
- \* Dining table
- \* Queen size Bed and Mattress

Amazing location in the heart of Central Park, beautiful gardens, lovely facilities, concierge and lots of great restaurants and