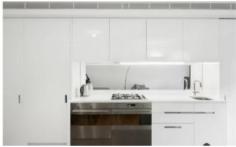

- \* Designer kitchen with stainless steel appliances, gas cooking and dishwasher.
- \* Open plan living and dining area.
- \* Loggia area for entertaining or relaxing.
- \* Modern bathroom with rain shower.
- \* Good size bedroom with built in robes and study area.