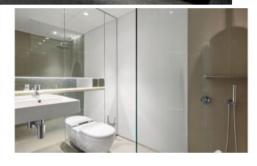

- \* Designer kitchen with stainless steel appliances, gas cooking and dishwasher.
- \* Open plan living and dining area.
- \* Loggia area for entertaining or relaxing.
- \* Modern bathroom with rain shower.
- \* Good size bedroom with built in robes and study area.