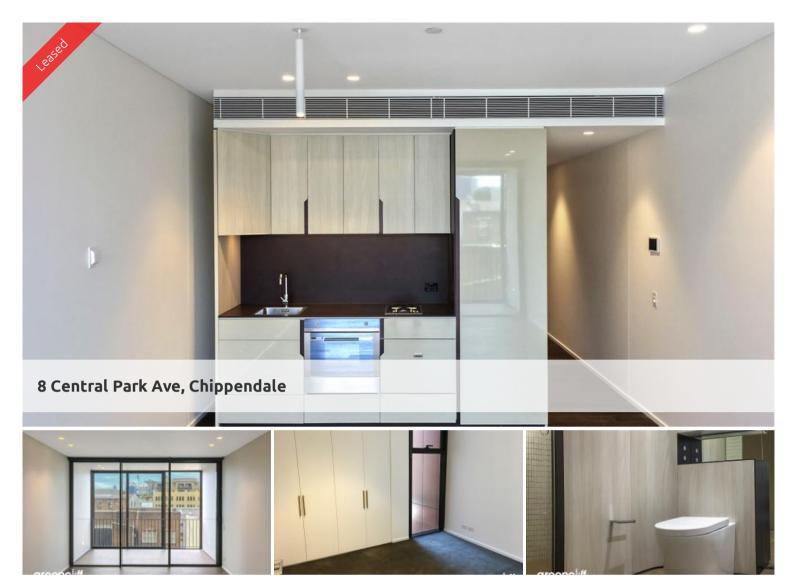

Designed by Smart Design Studio, Connor offers a selection of 178 impeccably designed apartments.

Nestled in the heart of Chippendale, Connor is amongst fashionable retail outlets, a Woolworths supermarket and various cafes and eateries including the impressive new eating precinct Spice Alley on Kensington Lane.

Moments to Central station, buses and surrounding Universities makes living at Central Park the ultimate in downtown living.

The apartments boast intelligent and lifestyle-savvy interiors, features

- Ducted air conditioning
- Smart lighting system
- Open balcony for indoor/outdoor living
- Fridge and washer/dryer included
- European kitchen appliances/stone bench tops
- The latest bathroom fittings and design
- Timber flooring to the living areas/carpeted bedroom
- North facing aspect
- Security intercom system
- Gas included with rent