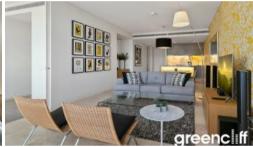

### You will love:

- Spacious combined lounge and dining area which enjoy views over Queen Victoria Building & The Catherals
- Open plan kitchen with gas cooking, plenty of storage and drawer dishwasher
- 2 double sized bedrooms, both with built-in wardrobes with main featuring ensuite with bath tub.
- Floor to ceiling windows
- Internal laundry
- Spacious study area