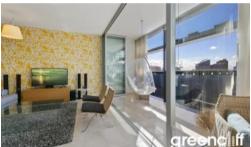

### You will love:

- Spacious combined lounge and dining area which enjoy views over Queen Victoria Building & The Catherals
- Open plan kitchen with gas cooking, plenty of storage and drawer dishwasher
- 2 double sized bedrooms, both with built-in wardrobes with main featuring ensuite with bath tub.
- Floor to ceiling windows
- Internal laundry
- Spacious study area