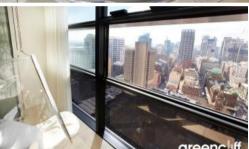

### You will love:

- Spacious combined lounge and dining area which enjoy views over Queen Victoria Building & The Catherals
- Open plan kitchen with gas cooking, plenty of storage and drawer dishwasher
- 2 double sized bedrooms, both with built-in wardrobes with main featuring ensuite with bath tub.
- Floor to ceiling windows
- Internal laundry
- Spacious study area