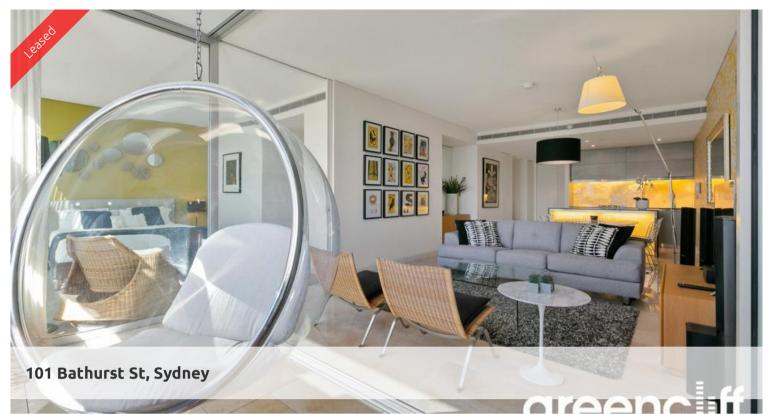

# North Facing with amazing city views - Furnished

Beautifully presented two bedroom furnished apartment located on level 38 of one of Sydney's finest residential buildings.

### You will love:

- Spacious combined lounge and dining area which enjoy views over Queen Victoria Building & The Catherals
- Open plan kitchen with gas cooking, plenty of storage and drawer dishwasher
- 2 double sized bedrooms, both with built-in wardrobes with main featuring ensuite with bath tub.
- Floor to ceiling windows
- Internal laundry
- Spacious study area