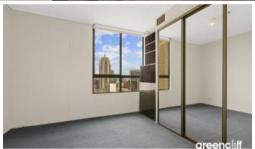

- \* Open plan kitchen, living and dining area north facing, sunny and bright.
- \* Good size living area that opens up onto a large balcony with City views
- \* Balcony for entertaining or relaxing.
- \* Refurbished kitchen with fridge and dishwasher.
- \* Brand new carpet.
- \* Two bathrooms.
- \* Main bedroom with en-suite and both bedrooms with wardrobes.
- \* Internal laundry with dryer.
- \* Secured parking.