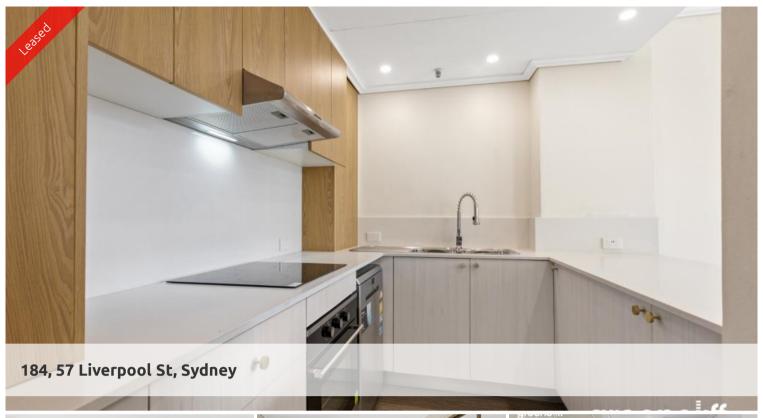

## FRESHLY PAINTED NORTH FACING WITH CITY VIEWS

This spacious two bedroom apartment in the heart of Sydney CBD is north facing with lots of natural light and amazing views. The apartment is well presented clean and fresh.

- \* Open plan kitchen, living and dining area north facing, sunny and bright.
- \* Good size living area that opens up onto a large balcony with City views
- \* Balcony for entertaining or relaxing.
- \* Refurbished kitchen with fridge and dishwasher.
- \* Brand new carpet.
- \* Two bathrooms.
- \* Main bedroom with en-suite and both bedrooms with wardrobes.
- \* Internal laundry with dryer.
- \* Secured parking.