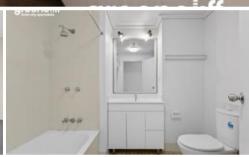

- \* Open plan kitchen, living and dining area north facing, sunny and bright.
- \* Good size living area that opens up onto a large balcony with City views
- \* Balcony for entertaining or relaxing.
- \* Refurbished kitchen with fridge and dishwasher.
- \* Brand new carpet.
- \* Two bathrooms.
- \* Main bedroom with en-suite and both bedrooms with wardrobes.
- \* Internal laundry with dryer.
- \* Secured parking.