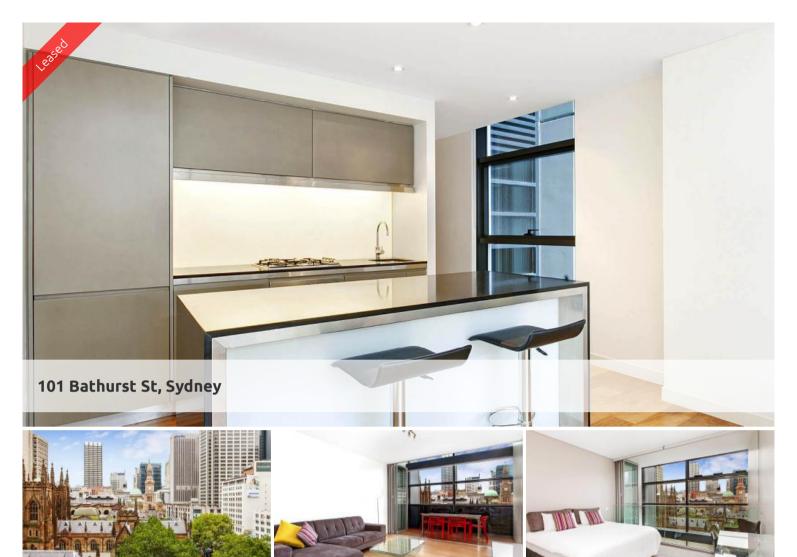

## Loft Style Apartment

Immaculate unfurnished two bedroom loft-style apartment aims to please.

Features of this wonderful apartment include:

- Loft style apartment
- Spacious open plan kitchen/lounge room
- Modern kitchen with gas cooking and stainless steel appliances
- 2 double sized bedrooms both with built-ins and ensuite to both bedrooms
- Fabulous city view
- Ducted air conditioning throughout
- Secure parking space