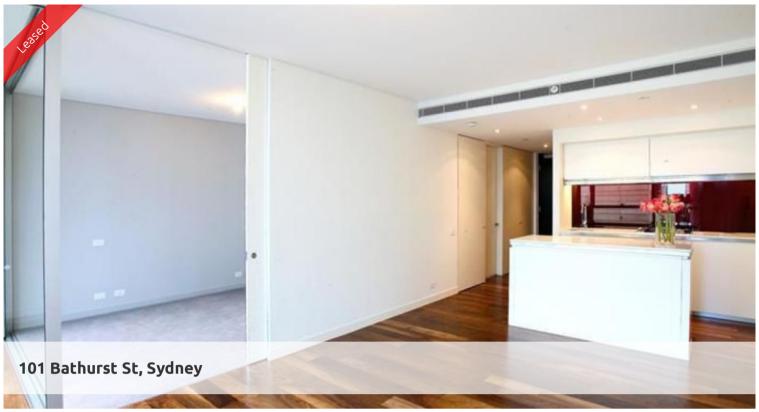

## East Facing Delight - spacious and bright

Located in the heart of Sydney's iconic Town Hall precinct, Lumiere at Regent Place is a residential village in the sky.

The apartment features

- Tile flooring throughout except for bedroom
- Roughly 67sqm with built in robe
- Modern kitchen & bathroom facilities
- Internal laundry
- Internal loggia
- Ducted air conditiong
- Full access to Club Lumiere and building facilities