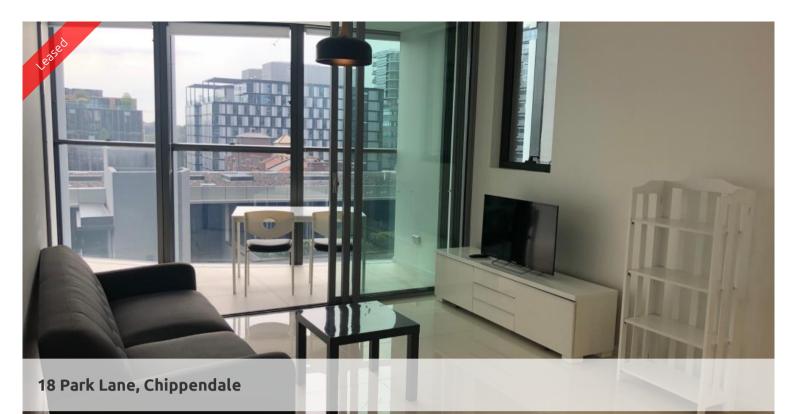

## FURNISHED ONE BEDROOM APARTMENT IN THE MARK

- Ducted air conditioning
- Loggia for indoor/outdoor living
- Fridge and washer/dryer included
- European kitchen appliances/stone bench tops
- The latest bathroom fittings and design
- Tiled flooring to the living areas/carpeted bedroom
- Security intercom system

The Mark offers

The Deck - Situated on the rooftop with a spa, terrace spaces to relax The Lounge Room – Situated on the ground floor with wireless reading room 🛏 1 🔊 1

| Ргісе            | Level 10   DEPOSIT<br>TAKEN |
|------------------|-----------------------------|
| Property<br>Type | Rental                      |
| Property ID      | 5822                        |