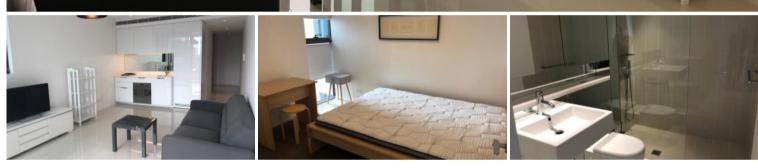

## FURNISHED ONE BEDROOM APARTMENT IN THE MARK

- Ducted air conditioning
- Loggia for indoor/outdoor living
- Fridge and washer/dryer included
- European kitchen appliances/stone bench tops
- The latest bathroom fittings and design
- Tiled flooring to the living areas/carpeted bedroom
- Security intercom system

The Mark offers

The Deck - Situated on the rooftop with a spa, terrace spaces to relax The Lounge Room – Situated on the ground floor with wireless reading room 🛏 1 🔊 1

| Ргісе            | Level 10   DEPOSIT<br>TAKEN |
|------------------|-----------------------------|
| Property<br>Type | Rental                      |
| Property ID      | 5822                        |