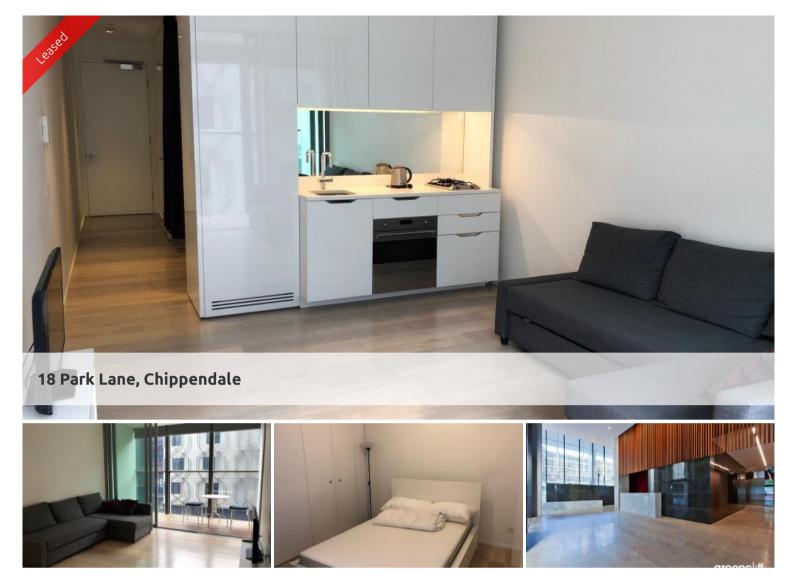

## FURNISHED ONE BEDROOM SUITE IN THE MARK

Located at Central Park Chippendale, The Mark has direct access to a fully equipped gymnasium, an elevated outdoor pool and on your doorstep is an expansive tree lined park named Chippendale Green. Fashionable retail outlets, a Woolworths supermarket and various cafes and eateries such as Din Tai Fung available to your heart's content.

- Ducted air conditioning
- Loggia for indoor/outdoor living
- Fridge and washer/dryer included
- European kitchen appliances/stone bench tops
- The latest bathroom fittings and design
- Timber flooring to the living area/bedroom
- East facing aspect
- Security intercom system