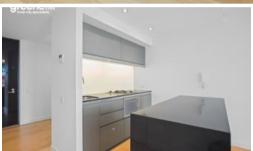

The 56- level residential tower with 456 light-filled homes is an extraordinary reinvention of high-rise living.

This apartment features:

- Spacious combined lounge and dining area, views over the city
- Open plan kitchen with European gas cooking top, dishwasher, and oven/microwave, stone benchtop
- Double sized bedroom with built-in wardrobe and a sunroom
- Floor to ceiling windows
- Internal laundry with dryer
- Generous study area
- Air conditioned, intercom system
- Secure parking space