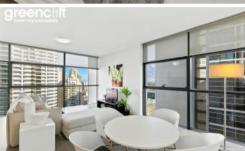

Apartment features timber floors throughout with carpet in the bedroom, state of the art modern kitchen facilities with dishwasher, grand bathroom, floor to ceiling glass windows, internal laundry with dryer.