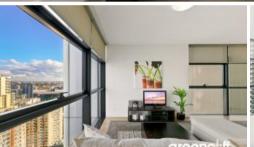

Apartment features timber floors throughout with carpet in the bedroom, state of the art modern kitchen facilities with dishwasher, grand bathroom, floor to ceiling glass windows, internal laundry with dryer.