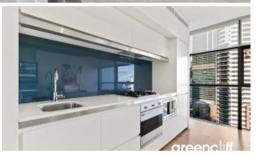

Apartment features timber floors throughout with carpet in the bedroom, state of the art modern kitchen facilities with dishwasher, grand bathroom, floor to ceiling glass windows, internal laundry with dryer.