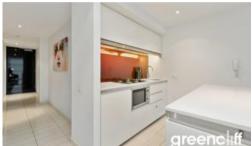

## GRAND 1 BED APARTMENT INNER CITY

Step into this grand One Bedroom Furnished apartment on level 18 in the sought after Lumiere Residences.

Features of this property include:

- Large combined lounge & dining area
- Gourmet kitchen featuring gas cooking, fridge, dishwasher and microwave
- Double sized bedroom with walk in robe
- Chic bathroom
- Internal laundry