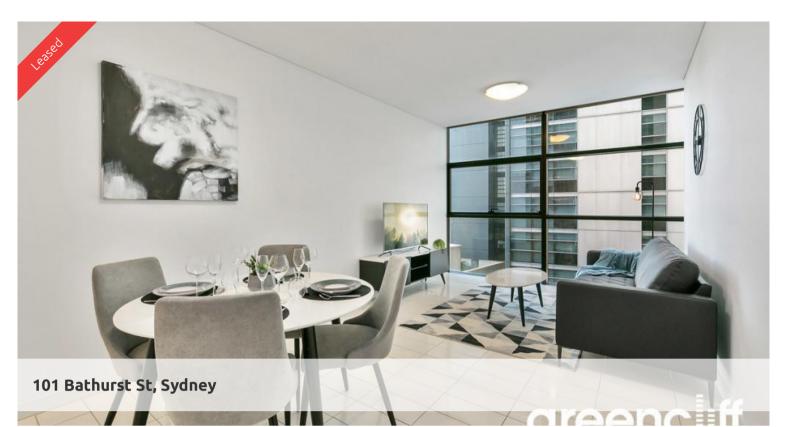

## GRAND 1 BED APARTMENT INNER CITY

Step into this grand One Bedroom Furnished apartment on level 18 in the sought after Lumiere Residences.

Features of this property include:

- Large combined lounge & dining area
- Gourmet kitchen featuring gas cooking, fridge, dishwasher and microwave
- Double sized bedroom with walk in robe
- Chic bathroom
- Internal laundry

Click here to watch videos - https://youtu.be/BXBVnotlneU

The Lumiere Residence boasts:

- Great CBD location with everything at your doorstep
- 24 hour concierge/security
- Club Lumiere, featuring, gym, 50 metre pool, spa, sauna steam room, sauna, movie room, yoga/dance room.