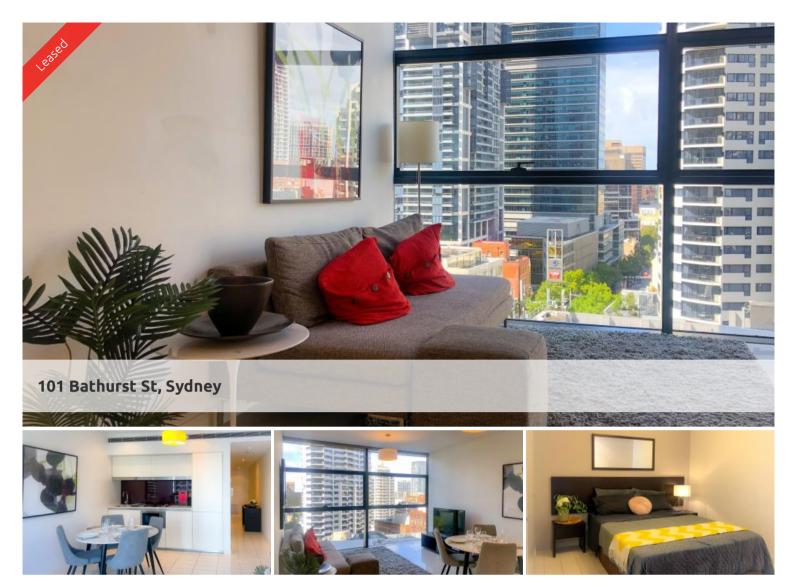

## FURNISHED SUITE IN STUNNING LUMIERE

Fully furnished suite is available in the sought after Lumiere Residences.

- Combined lounge and dining area
- Modern kitchen facilities with dishwasher and integrated refrigerator and microwave
- Chic bathroom
- Floor to ceiling glass windows
- Internal laundry with washing machine and dryer
- 24 hour concierge/security

\*Option for parking space on additional cost

Enjoy the unlimited access to Club Lumiere facilities, which includes a 50 metre swimming pool, spa, steam room and sauna, full gymnasium, meeting rooms and 2 cinemas.