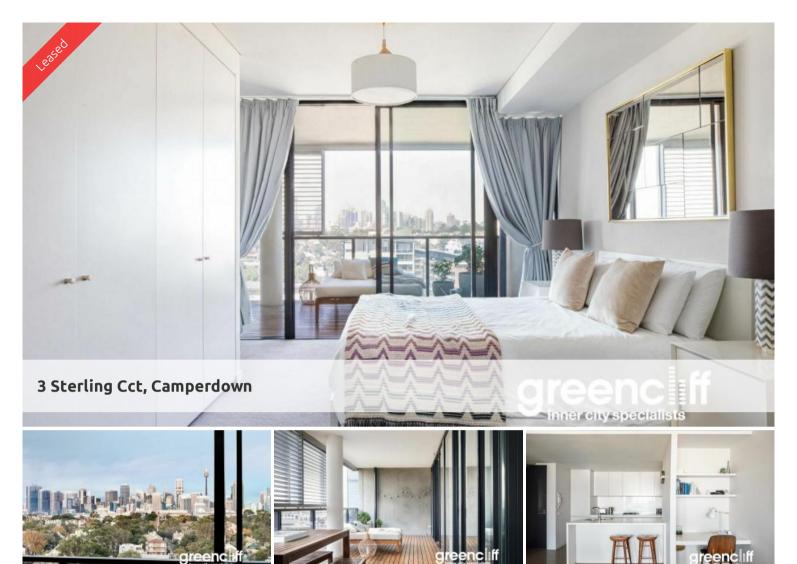

## "TRIO" EAST FACING TWO BEDROOM APARTMENT WITH TWO PARKING | LEASED AT FIRST INSPECTION

Perfectly positioned on the eleventh floor of sought after "Trio Central" is this fabulous two bedroom apartment.

Boasting superb finishes throughout and extensive city views from every room this apartment oozes relaxation and ambience.

Features include:

- Gourmet kitchen with European gas appliances and dishwasher
- Open plan living flows to timber loggia, ideal for alfresco entertaining
- Two large bedrooms, both built-in wardrobes, direct loggia access
- Two sleek bathrooms, internal laundry, r/c air conditioning
- Security building with 2 car space and lift access

Being in The City Quarter Complex you will be able to enjoy the free, unlimited access to your choice of a 50 metre outdoor or 25m indoor pool and two gymnasiums. The complex also has 24 hour security and cafe. Only a 10 minute bus ride to the city or an easy stroll to Glebe, Tramsheds, Jubilee Park, Broadway, Leichhardt, RPA Hospital, Universities and Newtown which are just around the corner.