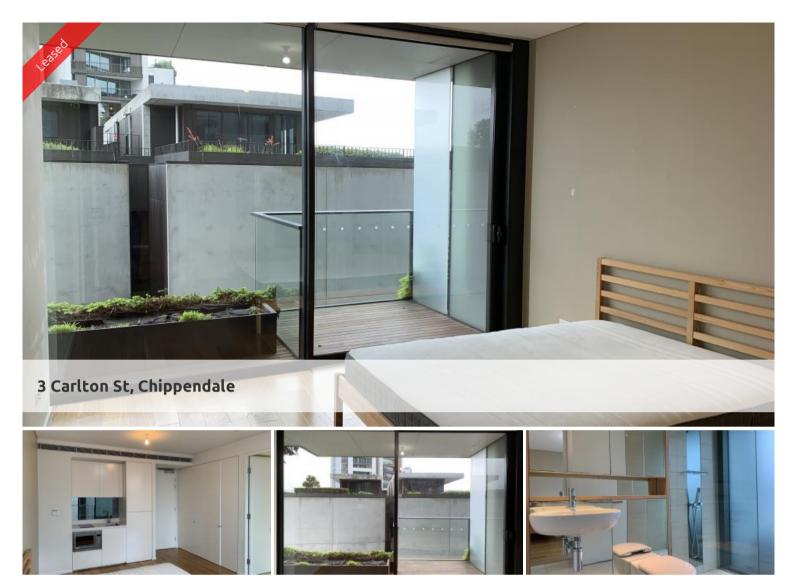

## HIGH LEVEL FURNISHED STUDIO IN CENTRAL PARK

## Please meet at our office at 5 Carlton St, Chippendale a few minutes before to register and inspect.

One Central Park is inner city living at its best!

Enjoy the convenience of shopping, entertainment, dining and transport right at your doorstep. Built around a beautiful park and draped in a living vertical garden, One Central Park is the perfect combination of luxury meeting nature.

Rich in amenities, this Central Park features:

- New luxury apartments with stainless steel appliances
- -Timber floor
- Security building with 24 hour concierge
- Fitness centre with pool, gymnasium & spa
- Bed included
- 5 level shopping centre with Woolworths
- Bills inclusive (water and electricity)
- Fridge and washer/dryer included