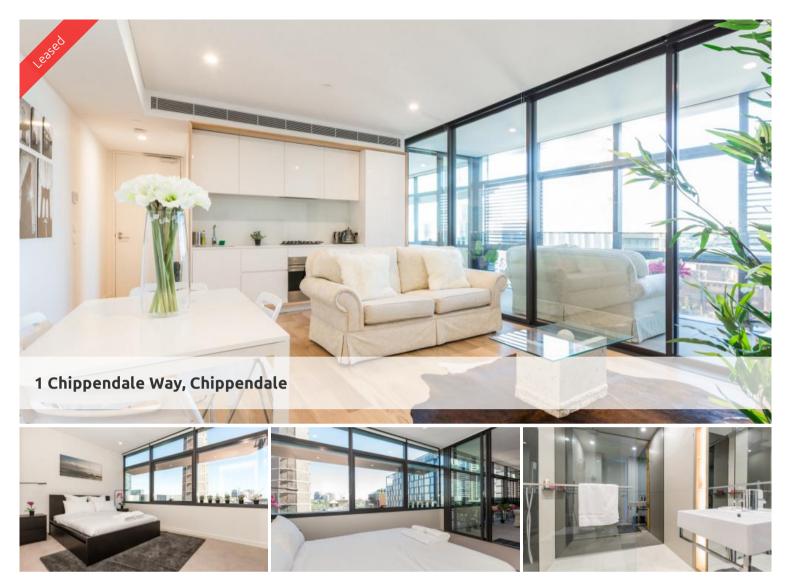

## FULLY FURNISHED 2 BED 2 BATH WITH PARKING

# Please meet at our office 5 Carlton Street, Chippendale a few minutes before to register and inspect

Designed by Fosters & Partner, this Duo apartment offers 2 bedrooms and 2 bathrooms as well as secured parking.

Moments to Central station, buses and surrounding Universities makes living at Central Park the ultimate in downtown living.

The apartments boast intelligent and lifestyle-savvy interiors, features

- Fully furnished
- Ducted air conditioning
- Smart lighting system
- Loggia for indoor/outdoor living
- Fridge and washer/dryer included
- European kitchen appliances/stone bench tops
- The latest bathroom fittings and design
- Tiled flooring to the living areas/carpeted bedroom
- Security intercom system
- Bills included with rent