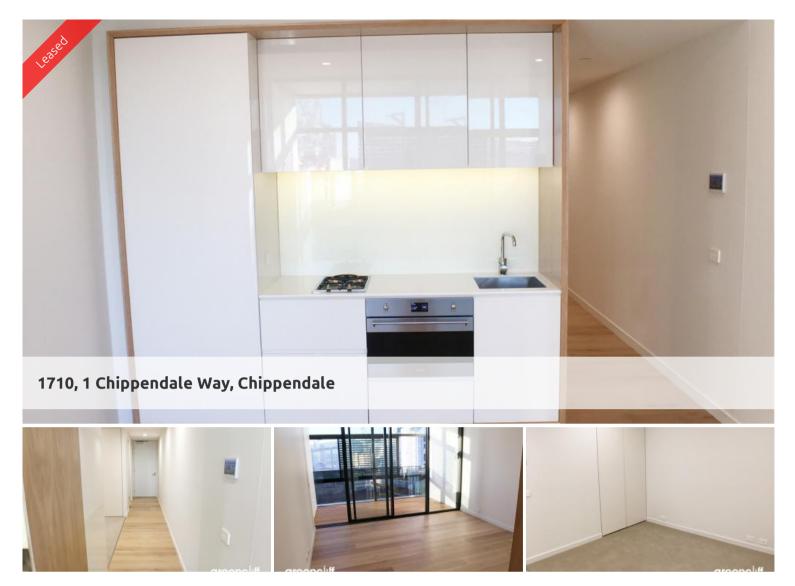

The apartments boast intelligent and lifestyle-savvy interiors, features:

- Modern Kitchen with Stone benchtop, fridge included
- Washer/dryer included
- Timber flooring throughout/carpeted bedroom/tiled bathroom
- Ducted air conditioning
- Smart lighting system
- Timber decking Loggia
- Indoor gym, swimming pool, and spa