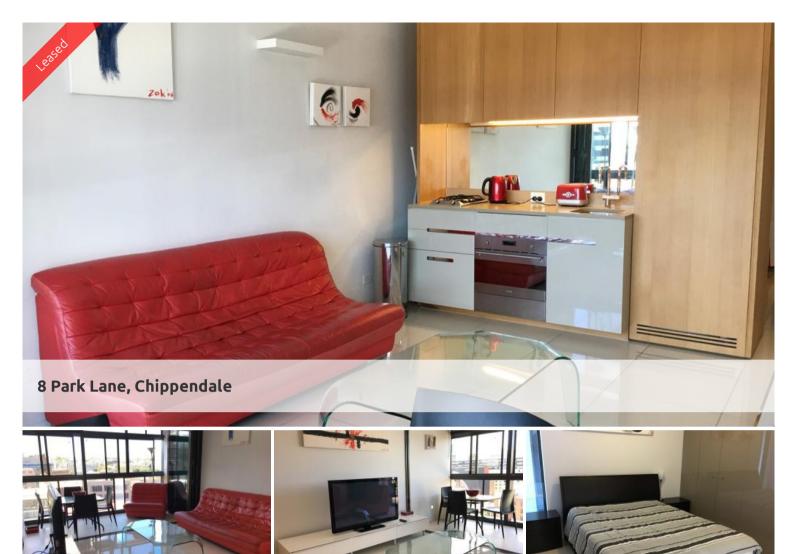

## WELL FURNISHED AND READY TO BE OCCUPIED APARTMENT

- Luxury apartments with stainless steel appliances
- Security building with 24 hour concierge
- Fitness centre with pool, gymnasium & spa
- Bonus of a rooftop BBQ area & spa
- 6 star green rated development
- 5 level shopping centre with Woolworths
- City views from apartment
- Well furnished, ready to move in