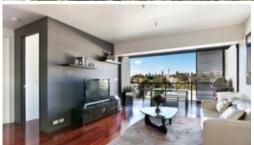

## "ALTRO" CITY ASPECT ONE BEDROOM APARTMENT WITH CAR SPACE | LEASED AT FIRST INSPECTION

Spacious one bedroom apartment perfectly positioned within "Altro" in the popular City Quarter complex. Boasting sweeping City and district views, features include:

- Light and airy living, large timber decked loggia
- Quality wood flooring throughout
- Gourmet kitchen with gas cook top and dishwasher
- Generous bedroom with built-in wardrobe
- Sleek walk through bathroom (with bath)
- Superb finishes throughout, internal laundry
- Security building with lift and car space

Part furnishings include: washing machine and dryer, outside plants, outdoor table, lounge room shelving and mirror.

Being in The City Quarter Complex you will be able to enjoy the free, unlimited access to your choice of a 50 metre outdoor or 25m indoor pool and two gymnasiums. The complex also has 24 hour security and cafe. Only a 10 minute bus ride to the city or an easy stroll to Glebe, Tramsheds, Jubilee Park, Broadway, Leichhardt, RPA Hospital, Universities and Newtown which are just around the corner.