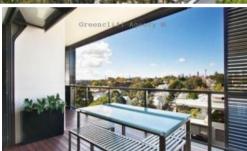

- Light and airy living, large timber decked loggia
- Quality wood flooring throughout
- Gourmet kitchen with gas cook top and dishwasher
- Generous bedroom with built-in wardrobe
- Sleek walk through bathroom (with bath)
- Superb finishes throughout, internal laundry
- Security building with lift and car space