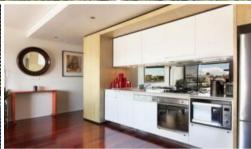

- Light and airy living, large timber decked loggia
- Quality wood flooring throughout
- Gourmet kitchen with gas cook top and dishwasher
- Generous bedroom with built-in wardrobe
- Sleek walk through bathroom (with bath)
- Superb finishes throughout, internal laundry
- Security building with lift and car space