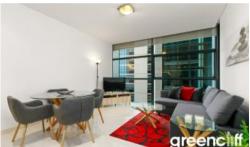

The building is located on top of Sydney dining and drinking venue Regent Place.

- \* Modern kitchen with gas cooking, oven, microwave, and integrated dishwasher.
- \* Open plan living and dining areas
- \* Good size bedroom with built in robes.
- \* Modern bathroom with rain shower and separate laundry with dryer.
- \*\*\* Parking available on a separate lease