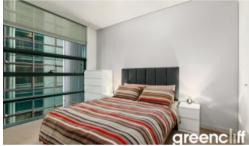

The building is located on top of Sydney dining and drinking venue Regent Place.

- \* Modern kitchen with gas cooking, oven, microwave, and integrated dishwasher.
- \* Open plan living and dining areas
- \* Good size bedroom with built in robes.
- \* Modern bathroom with rain shower and separate laundry with dryer.
- \*\*\* Parking available on a separate lease