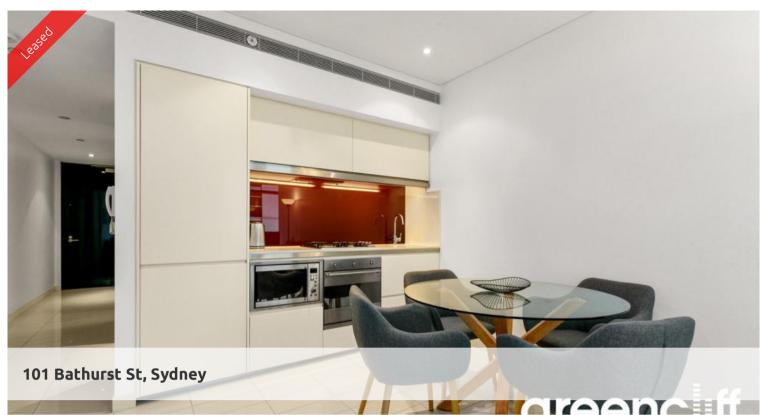

## UNFURNISHED ONE BEDROOM - LUMIERE

This well presented one bedroom unfurnished apartment will not last long, located on Level 17 in the renowned Lumiere apartment building.

Amazing facilities with 50m pool, sauna, spa, steam room, cardio and weights rooms, meeting room, and private cinemas.

The building is located on top of Sydney dining and drinking venue Regent Place.

- \* Modern kitchen with gas cooking, oven, microwave, and integrated dishwasher.
- \* Open plan living and dining areas
- \* Good size bedroom with built in robes.
- \* Modern bathroom with rain shower and separate laundry with dryer.
- \*\*\* Parking available on a separate lease