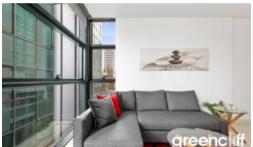

The building is located on top of Sydney dining and drinking venue Regent Place.

- \* Modern kitchen with gas cooking, oven, microwave, and integrated dishwasher.
- \* Open plan living and dining areas
- \* Good size bedroom with built in robes.
- \* Modern bathroom with rain shower and separate laundry with dryer.
- \*\*\* Parking available on a separate lease