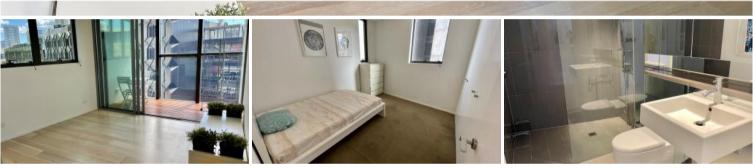

This FURNISHED apartment boast intelligent and lifestyle-savvy interiors, features

- Ducted air conditioning
- Loggia for indoor/outdoor living (Timber Decking)
- Fridge and washer/dryer included
- European kitchen appliances/stone bench tops
- The latest bathroom fittings and design
- Timber flooring throughout (carpeted bedroom)
- Self contained laundry (not shared)