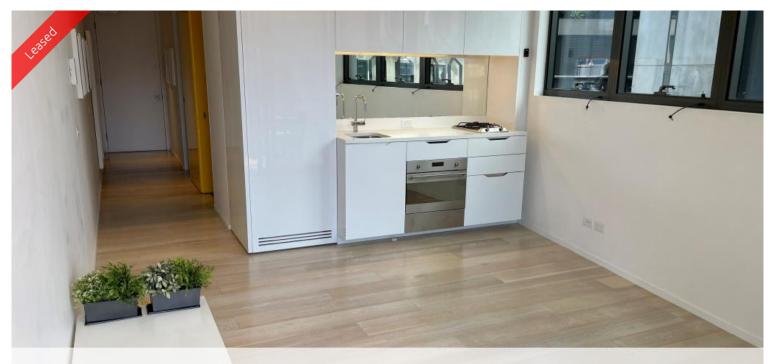

This FURNISHED apartment boast intelligent and lifestyle-savvy interiors, features

- Ducted air conditioning
- Loggia for indoor/outdoor living (Timber Decking)
- Fridge and washer/dryer included
- European kitchen appliances/stone bench tops
- The latest bathroom fittings and design
- Timber flooring throughout (carpeted bedroom)
- Self contained laundry (not shared)