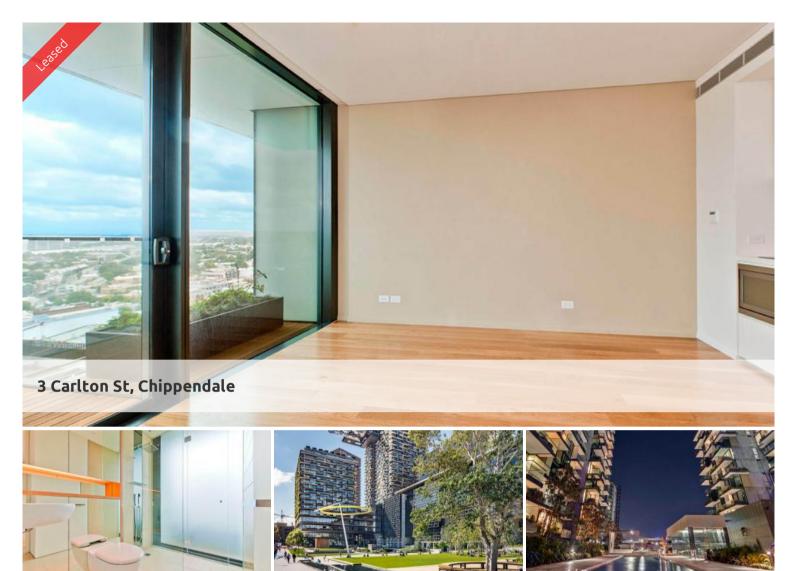

## DUAL KEY STUDIO WITH TIMBER FLOORING

## Please meet at our office 101/5 Carlton Street, Chippendale a few minutes before to register and inspect.

One Central Park is inner city living at its best!

Enjoy the convenience of shopping, entertainment, dining and transport right at your doorstep. Built around a beautiful park and draped in a living vertical garden, One Central Park is the perfect combination of luxury meeting nature.

Rich in amenities, this Central Park features:

- Luxury apartments with stainless steel appliances
- Timber flooring
- Security building with 24 hour concierge
- Fitness centre with pool, gymnasium & spa
- 6 star green rated development
- 5 level shopping centre with Woolworths
- District views from apartment
- Electricity, Gas and water bills inclusive
- Fridge and washer/dryer included
- More than 30,000sqm of surrounding park and public space.