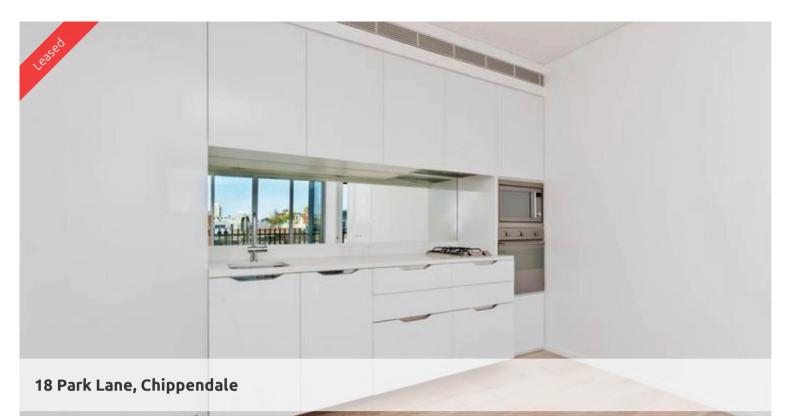

- Ducted air conditioning
- Open balcony for indoor/outdoor living with South aspect views
- Fridge and washer/dryer included
- European kitchen appliances/stone bench tops
- The latest bathroom fittings and design
- Timber flooring to the living areas/carpeted bedrooms
- Parking space included
- Security intercom system