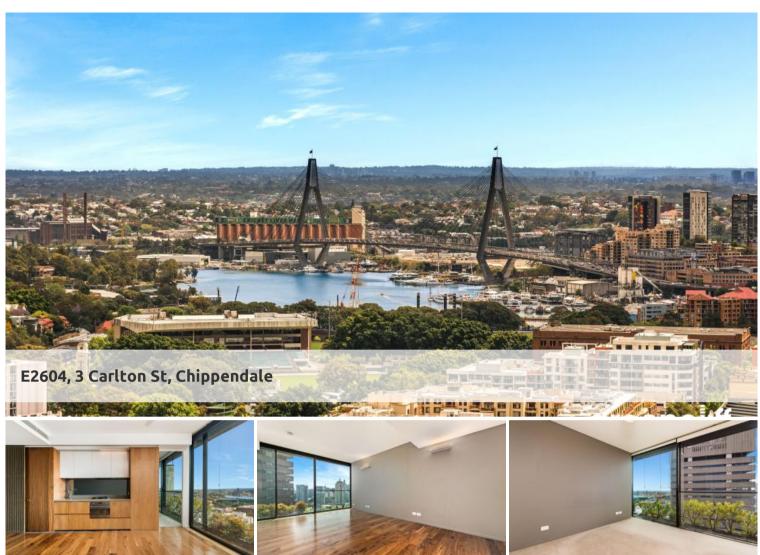

## Sensational North Facing Designer One Bedroom

Enjoy the convenience of shopping, entertainment, dining and transport right at your doorstep. Built around a beautiful park, One Central Park is the perfect combination of luxury meeting nature.

Rich in amenities, this development features:

- Luxury kitchens with stainless steel appliances
- Timber flooring
- Security building with 24-hour concierge
- Fitness centre with pool, gymnasium & spa
- 6 star green rated development
- 5 level shopping centre with Woolworths for all your daily shopping needs