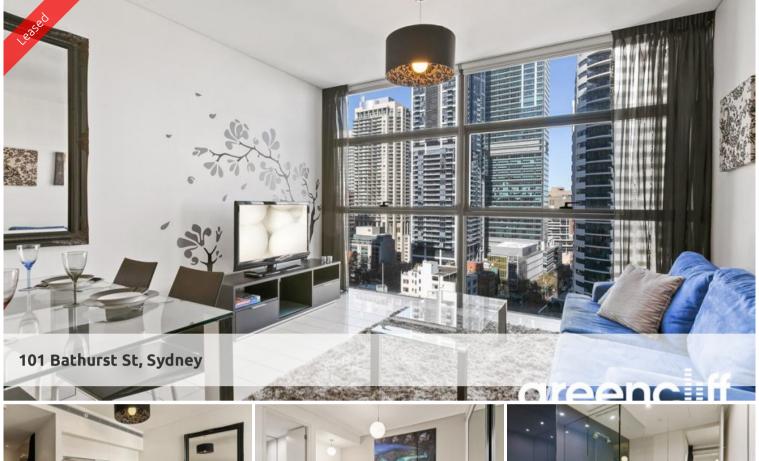

## UNFURNISHED SUITE WITH CITY VIEWS AND NATURAL LIGHT

Unfurnished suite available in the sought after Lumiere Residences.

- Spacious combined lounge and dining area
- City views and great natural lighting
- Modern kitchen facilities with dishwasher and integrated refrigerator and microwave
- Chic bathroom
- Floor to ceiling glass windows
- Internal laundry with washing machine and dryer
- 24 hour concierge/security
- \*\*\* Parking available on a separate lease

The Lumiere Residences features 2 levels of private residential facilities including a 50 metre swimming pool spanning indoor to outdoor, a comprehensive first class gym, yoga/games room, 2 cinemas, meeting area and 24 hour concierge/security.