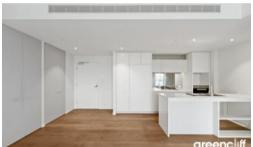

## Features:

- \*Bright, spacious two bedrooms with built in robe, access to the balcony
- \*Large balcony overlooking the city skylines and the pool/gym facilities
- \*Chick European kitchen appliances, built in fridge, Caesar stone bench top
- \* Roughly 100m2 including balcony space
- \*2 modern bathrooms with bathtub to main bath
- \*Internal laundry with dryer
- \*European timber flooring with carpet to bedroom
- \*Secure basement parking with storage cage
- \*Security video intercom and ducted air conditioning
- \*Heated swimming pool, gym & BBQ area During Covid, availabilities of these facilities are managed by building management and as such please adhere to their instructions.