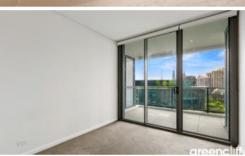

## Features:

- \*Bright, spacious two bedrooms with built in robe, access to the balcony
- \*Large balcony overlooking the city skylines and the pool/gym facilities
- \*Chick European kitchen appliances, built in fridge, Caesar stone bench top
- \* Roughly 100m2 including balcony space
- \*2 modern bathrooms with bathtub to main bath
- \*Internal laundry with dryer
- \*European timber flooring with carpet to bedroom
- \*Secure basement parking with storage cage
- \*Security video intercom and ducted air conditioning
- \*Heated swimming pool, gym & BBQ area During Covid, availabilities of these facilities are managed by building management and as such please adhere to their instructions.