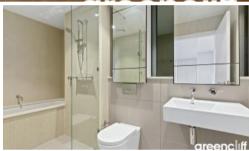

## Features:

- \*Bright, spacious two bedrooms with built in robe, access to the balcony
- \*Large balcony overlooking the city skylines and the pool/gym facilities
- \*Chick European kitchen appliances, built in fridge, Caesar stone bench top
- \* Roughly 100m2 including balcony space
- \*2 modern bathrooms with bathtub to main bath
- \*Internal laundry with dryer
- \*European timber flooring with carpet to bedroom
- \*Secure basement parking with storage cage
- \*Security video intercom and ducted air conditioning
- \*Heated swimming pool, gym & BBQ area During Covid, availabilities of these facilities are managed by building management and as such please adhere to their instructions.