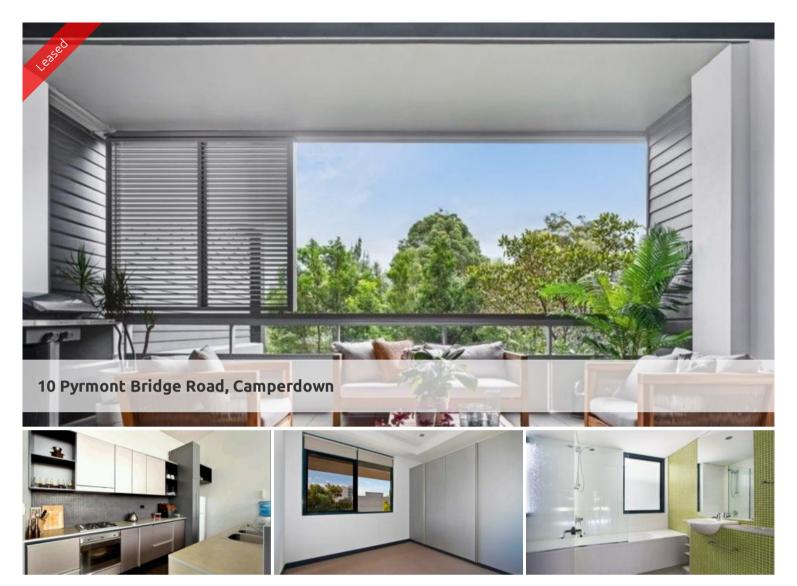

## TRANQUIL ONE BEDROOM APARTMENT WITH CAR SPACE | DEPOSIT PAID

Tranquil north facing views of the stunning tree line sits this airy one bedroom apartment situated in the well-established "Etage" building within The City Quarter complex, Features include:

- Well-appointed kitchen with gas cook top, double sink, pull out pantry and dishwasher
- Newly painted and new carpets throughout
- Spacious living area, sun-drenched terrace balcony with spectacular views away from the street, louvers for added privacy
- Generous bedroom with double built in wardrobes
- Sleek bathroom with bathtub, internal laundry facilities, linen press
- Security building with lift and car space, faces the back of the building, visitor parking

Being in The City Quarter Complex you will be able to enjoy the free, unlimited access to your choice of a 50 metre outdoor or 25m indoor pool and two gymnasiums. The complex also has 24 hour security, a Japanese restaurant, cafe & convenience store across the road.