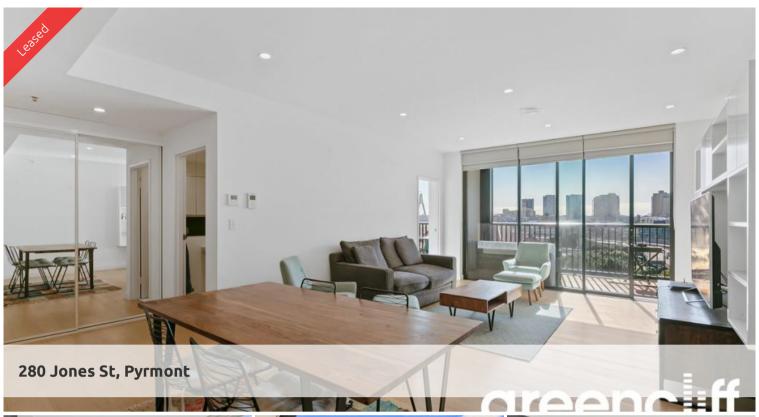

## MODERN FURNISHED 2 BEDROOM WITH VIEWS OF ANZAC BRIDGE

Positioned on the 8th floor with a Northerly aspect, comes this furnished 2 bedroom, 2 bathroom, and 1 car space

Enjoying Anzac Bridge and water views, apartment 802 will make a very comfortable home

Features of this executive apartment include -

Ideal north aspect position with plenty of natural light, spacious living and dining area

Double sized bedrooms with built-ins, master with en suite and walk in robe