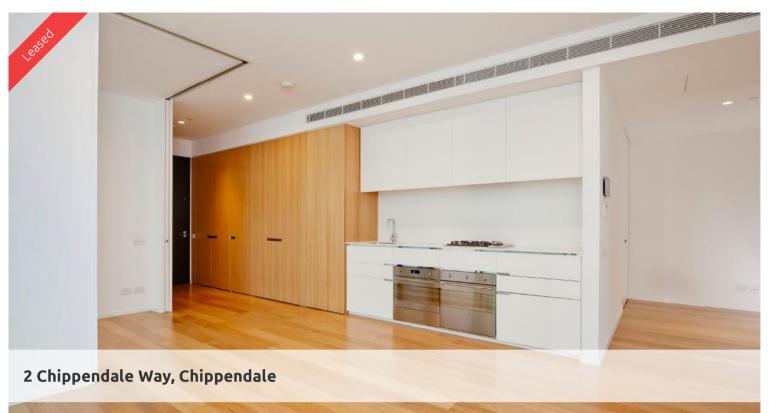

## WARM & WELCOMING TWO BEDROOM IN CENTRAL PARK

## Please meet at our office 101/5 Carlton Street, Chippendale a few minutes before to register and inspect.

One Central Park is inner city living at its best!

This 2 bed apartment is the perfect size, with open plan living creating a flow that will enable you to really own the space. Add to this a Neutral colour palette enabling you to really bring your own style. Plenty of storage space and a great sized balcony to enjoy entertaining on.

Rich in amenities, this Central Park development features:

- Luxury apartments with stainless steel appliances
- Timber flooring
- Security building with 24 hour concierge
- Fitness centre with pool, gymnasium & spa
- 6 star green rated development
- 5 level shopping centre with Woolworths
- Pool views from apartment balcony
- Spacious open plan living
- Fridge and washer/dryer included
- More than 30,000sqm of surrounding park and public space.