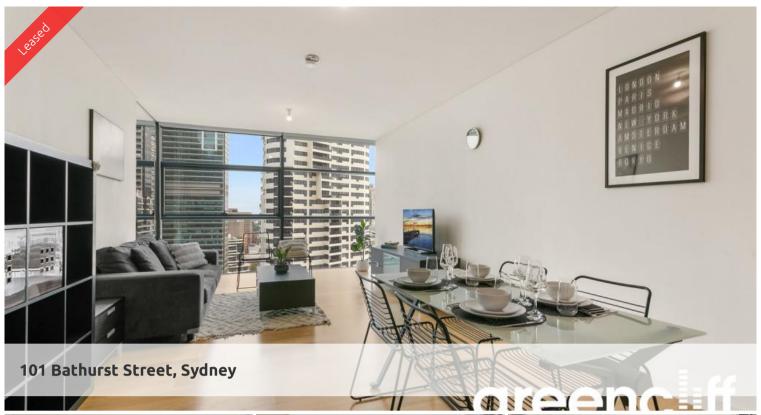

## South Facing Delight with views beyond Brighton Le Sands - Furnished

Be impressed with this 32nd floor, furnished two bedroom plus study apartment which will make the perfect new Sydney home for you.

The Apartment features:

- Spacious combined lounge and dinning area
- Modern kitchen with gas cooking
- 2 double sized bedrooms, both with built-ins, main featuring ensuite bathroom
- Separate study/guest room
- Internal laundry with washer and dryer