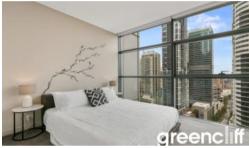

The Apartment features:

- Spacious combined lounge and dinning area
- Modern kitchen with gas cooking
- 2 double sized bedrooms, both with built-ins, main featuring ensuite bathroom
- Separate study/guest room
- Internal laundry with washer and dryer