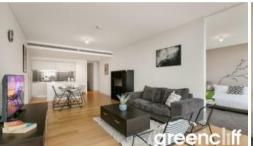

The Apartment features:

- Spacious combined lounge and dinning area
- Modern kitchen with gas cooking
- 2 double sized bedrooms, both with built-ins, main featuring ensuite bathroom
- Separate study/guest room
- Internal laundry with washer and dryer