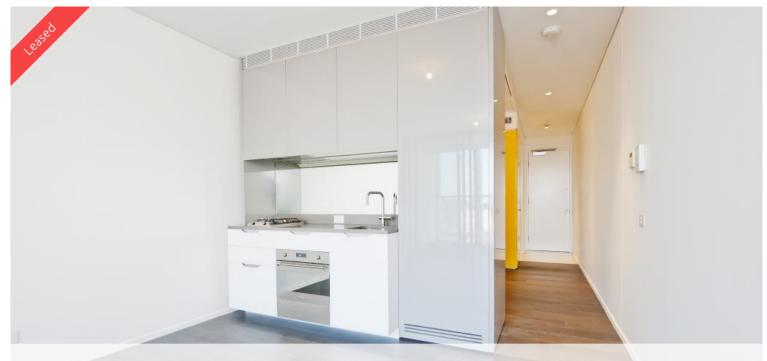

- Ducted air conditioning
- Loggia for indoor/outdoor living
- Fridge and washer/dryer included
- European kitchen appliances/stone bench tops
- The latest bathroom fittings and design
- Timber Flooring
- Security intercom system