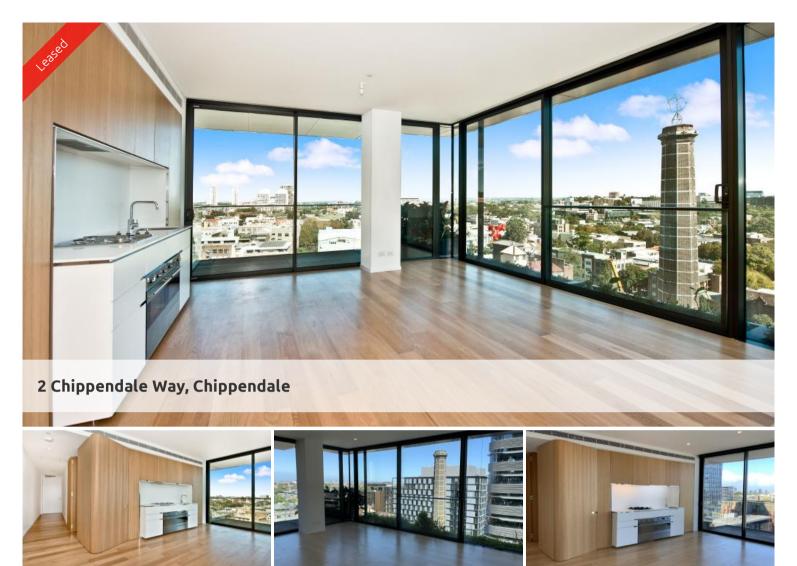

## CORNER ONE BEDROOM APARTMENT WITH GREAT OUTLOOK

Rich in amenities, this Central Park development features:

- Apartment comes fully furnished
- Security building with 24 hour concierge
- Fitness centre with pool, gymnasium & spa
- 6 star green rated development
- 5 level shopping centre with Woolworths
- Park Views
- Fridge and washer/dryer included
- More than 30,000sqm of surrounding park and public space.