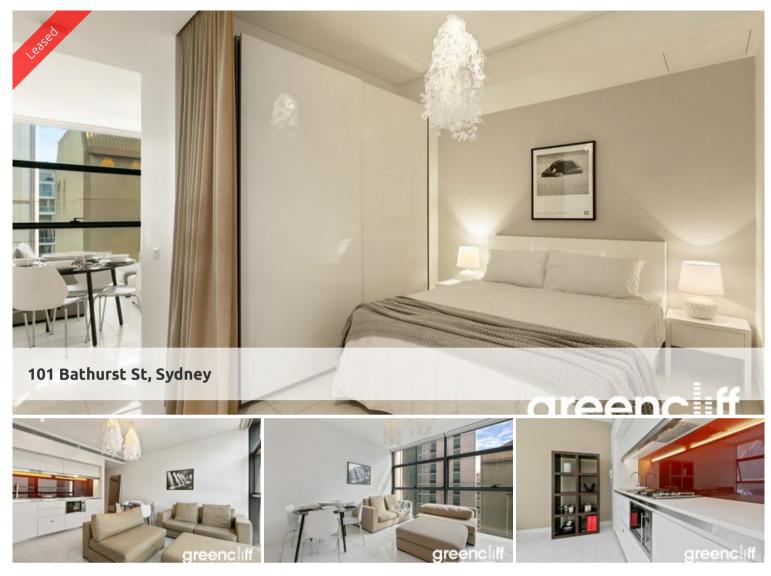

## Furnished Suite at Lumiere

Extraordinary Lumiere Residences, Sydney's mid-town becomes a vibrant living quarter through creation of Regent Place, Australia's first vertical village.

The 56- level residential tower with 456 light-filled homes is an extraordinary reinvention of high-rise living.

This apartment features:-

- Spacious combined lounge and dining area
- Open plan kitchen with European gas cooking, stone benchtop and drawer dishwasher
- Double sized bedroom with built-in wardrobe
- Floor to ceiling windows
- Internal laundry with dryer
- Furnished