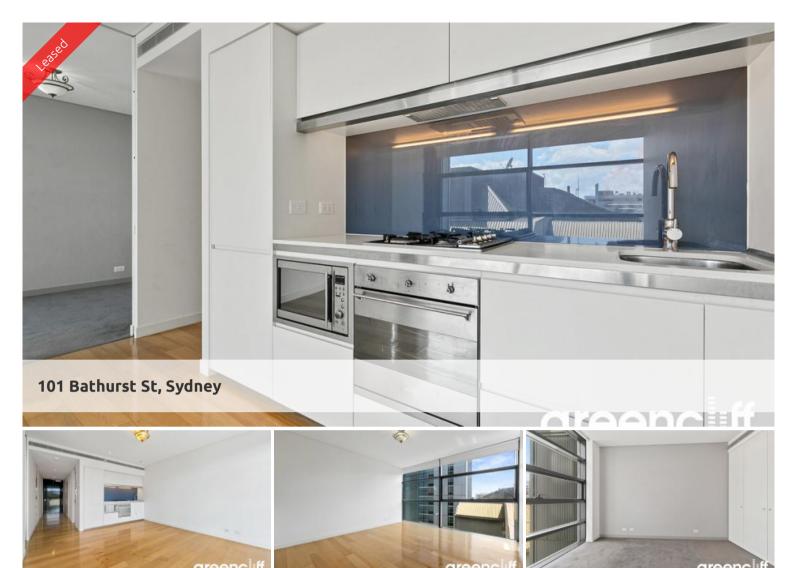

Bright, sunny and freshly painted one bedroom apartment in Lumiere Residences.

Fabulous one bedroom apartment available on level 32, access to Club Lumiere.

## Featuring

- modern & spacious combined lounge and dining areas,
- state of the art modern kitchen with dishwasher,
- grand bathroom with internal laundry,
- \*\*\* Parking available on a separate lease

Located in the heart of Sydney's iconic Town Hall precinct, Lumiere at Regent Place is a residential village in the sky. Consisitng of an elegant glass tower floating above a new retail & commercial arcade, Regent Place. Soaring 56 levels, Lumiere Residences, features a collection of light-filled and spacious homes that embrace the historic surrounds. A living innovation in every sense, Lumiere at Regent Place is set to transform this prestigious mid-town precinct of Sydney into a vibrant living quarter.