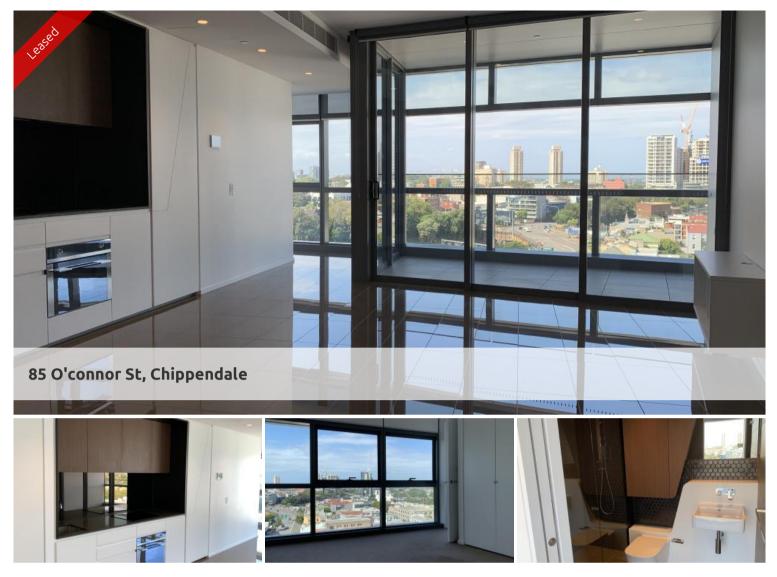

## SPACIOUS ONE BEDROOM APARTMENT

## Please meet at our office on 5 Carlton Street, Chippendale a few minutes before to register and inspect

The final building of Central Park is now complete offering all residents a unique lifestyle surrounded by parks and gardens with a large shopping complex, movie theartre and sitting right next to Spice Alley and Kensington Street. You have everything at your door and only moments from Sydney CBD. Wonderland is a beautiful building full of character and style the apartments are sleek, modern are generous in size.

## **Office Details**

Greencliff Central Park Office 101/5 Carlton Street Chippendale NSW 2008 Australia 02 9199 6555

- \* Large open plan living, dining and kitchen.
- \* Sleek kitchen with gas cooking and integrated dishwasher.
- \* Large balcony perfect for entertaining and relaxing.
- \* Stylish bathroom with rain shower.
- \* Internal laundry.