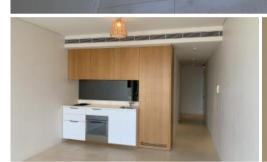

The Mark is the ultimate lifestyle precinct.

The apartments boast intelligent and lifestyle-savvy interiors, features

- Ducted air conditioning
- Loggia for indoor/outdoor living
- Fridge and washer/dryer included
- Great easterly views from floor to ceiling windows
- Electricity, gas and water bills inclusive
- Tiled flooring to the living area/carpeted bedrooms
- Timber cabinetry
- Parking space included
- Security intercom system