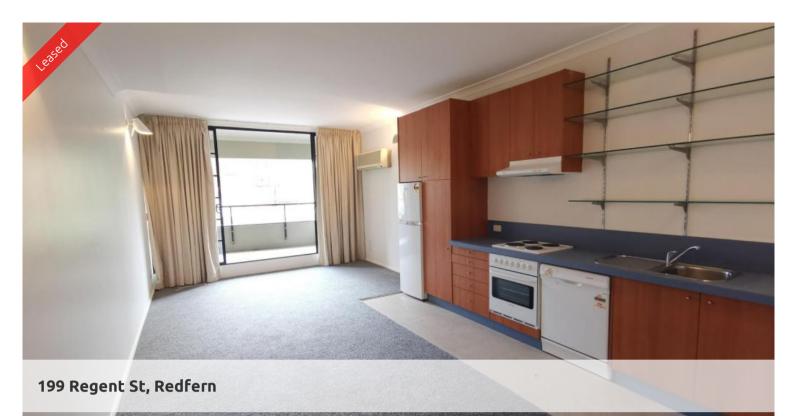

## SPACIOUS ONE BEDROOM APARTMENT

Situated on the first floor of a well maintained security building is this one bedroom apartment. Features include:

- Spacious combined lounge and dining area
- Open plan kitchen with refrigerator, dishwasher, oven, range hood
- Large open bedroom featuring built in wardrobe
- First floor position with leafy outlook
- Modern bathroom with dryer included, well presented throughout
- Carpet flooring throughout
- Airconditioning
- Open balcony overlooking Cope Street

Ideally located moments from shops, cafes, schools, buses and trains.

Accessible from Regent Street or Cope Street

For further information or to arrange a viewing, please contact Nathan Takounlao on 0451 509 605 or nathant@greencliff.com.au