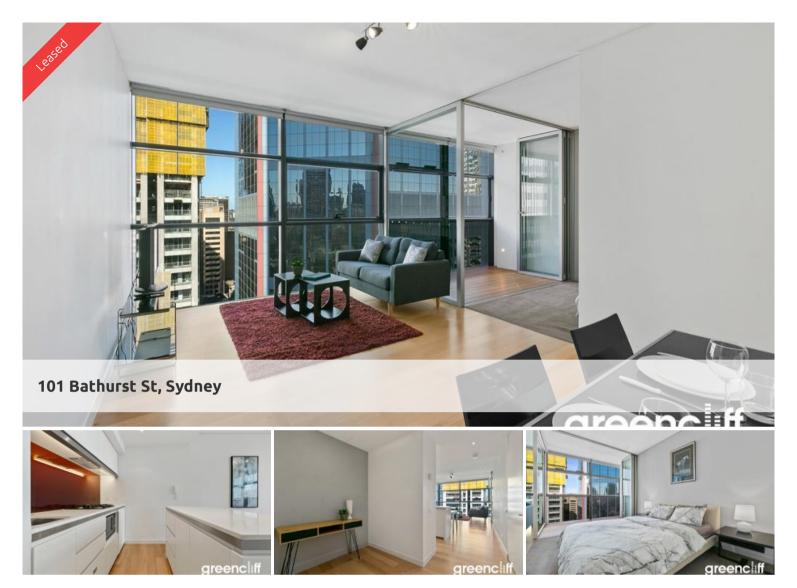

## Fully-furnished One Bedroom In Lumiere Residences.

This well presented 1 furnished bedroom property located on level 32 will make the perfect new home for you.

Apartment features with light timber flooring throughout with carpet in the bedroom, state of the art modern kitchen facilities with dishwasher, chic bathroom, floor to ceiling glass windows, internal laundry with dryer, and unlimited access to Club Lumiere facilities.