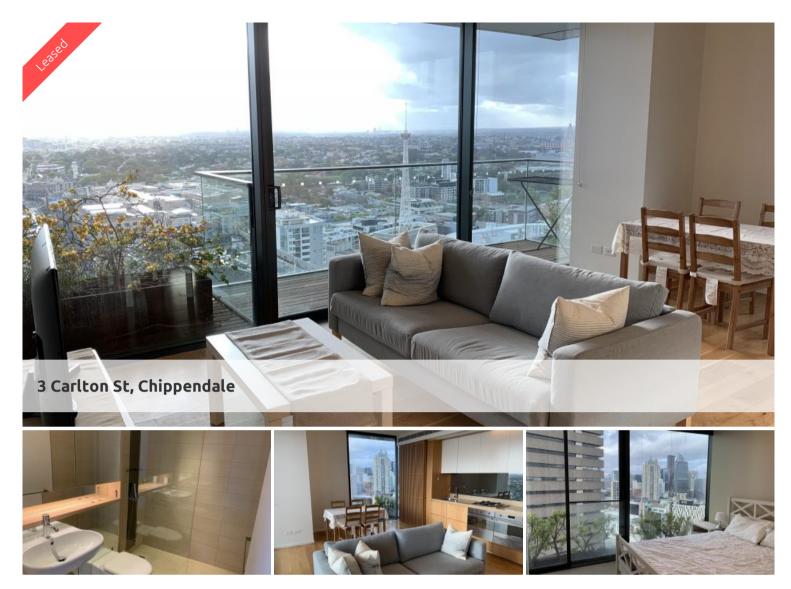

## HIGH LEVEL FULLY FURNISHED ONE BED APARTMENT WITH STUNNING VIEWS

## Video Inspections Available! Enquire for more information...

Furnished Dual Keyed 1 Bedroom Apartment in Central Park with water gas and electricity included.

One Central Park is inner city living at its best!

Enjoy the convenience of shopping, entertainment, dining and transport right at your doorstep. Built around a beautiful park and draped in a living vertical garden, One Central Park is the perfect combination of luxury meeting nature.

Rich in amenities, this Central Park development features:

- Luxury apartments

-Bills inclusive (water, electricity and gas)

- Security building with 24 hour concierge
- Fitness centre with pool, gymnasium & spa
- 6 star green rated development
- 5 level shopping centre with Woolworths
- More than 30,000sqm of surrounding park and public space.
- Note rent is inclusive of water usage, electricty & gas
- -Carspace

-Furniture Included

For further information or to inspect, please contact Nathan Takounlao on 0451 509 605

1 🕅 1 🛱 1

| Price            | Level 25   DEPOSIT<br>TAKEN |
|------------------|-----------------------------|
| Property<br>Type | Rental                      |
| Property ID      | 5682                        |