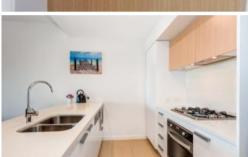

## Features Include:

- -Light filled spacious interiors offer a sleek modern design
- -Combined lounge/dining flows effortlessly to outdoor living
- -Gourmet gas kitchen finished with a CaesarStone breakfast bar
- -Luxuriously spaced bedrooms with built-ins
- -Master bedroom features stylish ensuite
- -Sleek contemporary main bathroom appointed with quality fittings
- -Oversized entertainers terrace flows from living area and bedrooms
- -Concealed internal laundry with dryer, ducted air conditioning
- -Single car space in secure underground car park, storage cage
- \*images indicatives only