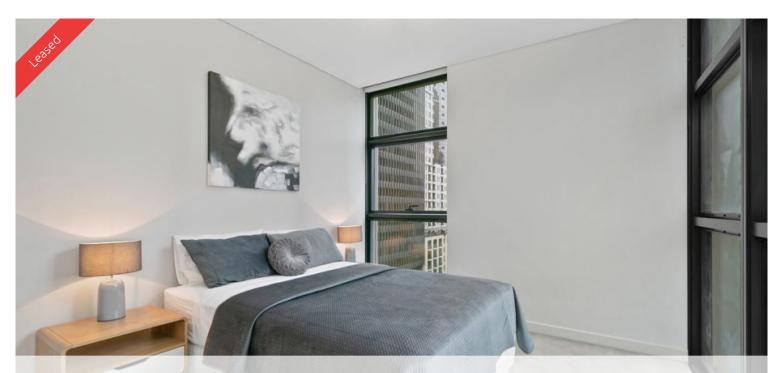

## Sunny North Facing Furnished delight

tunning light filled one bedroom apartment available in the sought after Lumiere building. This apartment features stunning uninterrupted Northern views over the Town Hall precinct.

The apartment features

- Timber flooring throughout
- Roughly 67sqm with built in robe
- Modern kitchen & bathroom facilities
- Internal laundry
- Internal loggia
- Ducted air conditiong
- Secure parking space
- Full access to Club Lumiere and building facilities