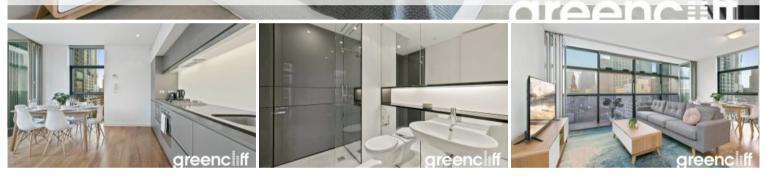

The apartment features

- Timber flooring throughout
- Roughly 67sqm with built in robe
- Modern kitchen & bathroom facilities
- Internal laundry
- Internal loggia
- Ducted air conditiong
- Secure parking space
- Full access to Club Lumiere and building facilities