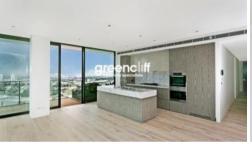

Rich in amenities, this Central Park features:

- Luxury apartment with stainless steel appliances
- Timber flooring
- Security building with 24 hour concierge
- Fitness centre with pool, gymnasium & spa
- 6 star green rated development
- 5 level shopping centre with Woolworths
- Spectacular city views from the apartment
- Fridge and washer/dryer included
- More than 30,000sqm of surrounding park and public space.
- Access to Sky Garden, rooftop BBQ and spa