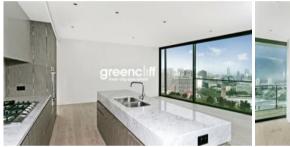

Rich in amenities, this Central Park features:

- Luxury apartment with stainless steel appliances
- Timber flooring
- Security building with 24 hour concierge
- Fitness centre with pool, gymnasium & spa
- 6 star green rated development
- 5 level shopping centre with Woolworths
- Spectacular city views from the apartment
- Fridge and washer/dryer included
- More than 30,000sqm of surrounding park and public space.
- Access to Sky Garden, rooftop BBQ and spa