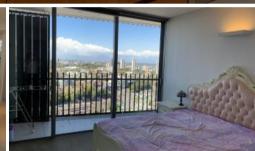

## HIGH LEVEL FULLY FURNISHED TWO BEDROOM APARTMENT

- Ducted air conditioning
- Expansive outdoor deck for indoor/outdoor living
- Fully furnished
- Fridge, dishwasher and washer/dryer included
- European kitchen appliances/stone bench tops
- The latest bathroom fittings and design
- Selection of tiled flooring to the living areas/carpeted bedrooms