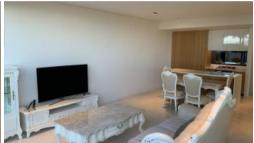

- Ducted air conditioning
- Expansive outdoor deck for indoor/outdoor living
- Fully furnished
- Fridge, dishwasher and washer/dryer included
- European kitchen appliances/stone bench tops
- The latest bathroom fittings and design
- Selection of tiled flooring to the living areas/carpeted bedrooms