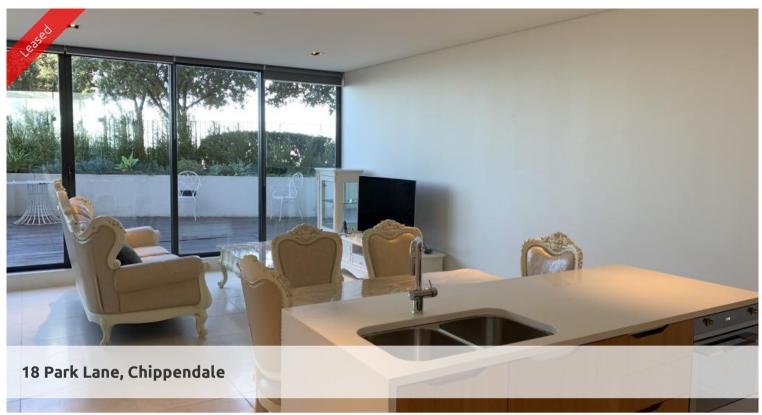

## HIGH LEVEL FULLY FURNISHED TWO BEDROOM APARTMENT

- Ducted air conditioning
- Expansive outdoor deck for indoor/outdoor living
- Fully furnished
- Fridge, dishwasher and washer/dryer included
- European kitchen appliances/stone bench tops
- The latest bathroom fittings and design
- Selection of tiled flooring to the living areas/carpeted bedrooms