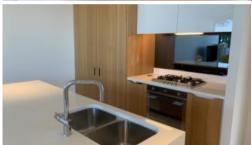

- Ducted air conditioning
- Expansive outdoor deck for indoor/outdoor living
- Fully furnished
- Fridge, dishwasher and washer/dryer included
- European kitchen appliances/stone bench tops
- The latest bathroom fittings and design
- Selection of tiled flooring to the living areas/carpeted bedrooms