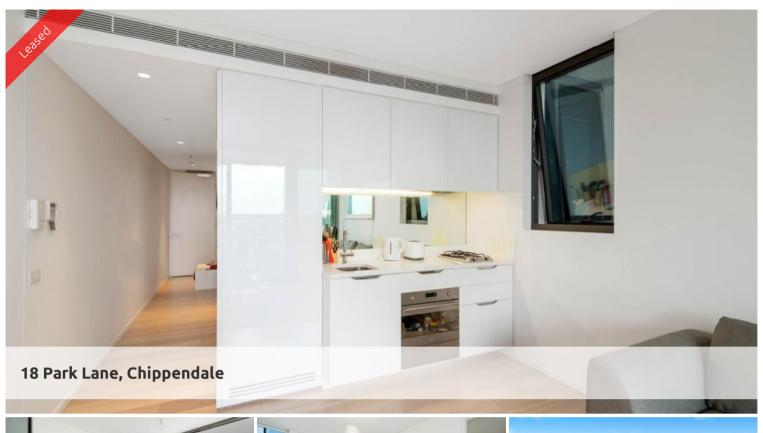

## UNFURNISHED ONE BEDROOM IN CENTRAL PARK

Video Inspections Available! Enquire for more information...

"The Mark is the future of vibrant inner city living and a shining example of all that advanced technologies and bold imaginations can contribute to modern and sustainable living"

- Ducted air conditioning
- Loggia for indoor/outdoor living
- Fridge and washer/dryer included
- European kitchen appliances/stone bench tops
- The latest bathroom fittings and design
- Timber flooring throughout/carpeted bedrooms
- Security intercom system