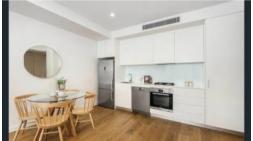

Features of this apartment include:

- Spacious combined lounge and dining area with timber flooring
- Designer kitchen with stainless steel appliances, dishwasher and gas cooking
- Double sized bedroom with floor to ceiling built in robes
- Ducted air conditioning and ceiling fans
- Timber floors throughout
- Highest quality finishes
- Internal laundry with dryer, well positioned balcony
- Basement storage and parking, lift access
- Pets Considered on application