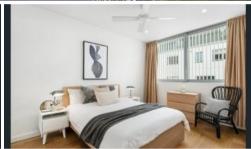

Features of this apartment include:

- Spacious combined lounge and dining area with timber flooring
- Designer kitchen with stainless steel appliances, dishwasher and gas cooking
- Double sized bedroom with floor to ceiling built in robes
- Ducted air conditioning and ceiling fans
- Timber floors throughout
- Highest quality finishes
- Internal laundry with dryer, well positioned balcony
- Basement storage and parking, lift access
- Pets Considered on application