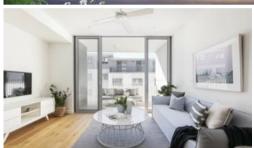

Features of this apartment include:

- Spacious combined lounge and dining area with timber flooring
- Designer kitchen with stainless steel appliances, dishwasher and gas cooking
- Double sized bedroom with floor to ceiling built in robes
- Ducted air conditioning and ceiling fans
- Timber floors throughout
- Highest quality finishes
- Internal laundry with dryer, well positioned balcony
- Basement storage and parking, lift access
- Pets Considered on application