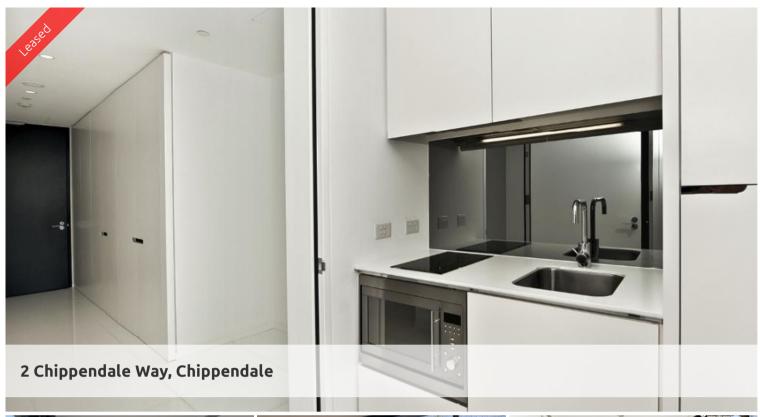

## ONE CENTRAL PARK - BILLS INCLUSIVE STUDIO APARTMENT

Clean & Bright apartment, with stainless steel finishes & appliances this apartment creates an inviting comfortable sized space.

Distant views of Anzac Bridge will have you mesmerized with the perfect study cove to enjoy from.

Rich in amenities, this Central Park development features:

- Luxury apartments with stainless steel appliances
- Carpet flooring
- Security building with 24 hour concierge
- North facing aspect
- 6 star green rated development
- 5 level shopping centre with Woolworths
- Electricity and water bills inclusive
- Fridge and washer/dryer included
- More than 30,000sqm of surrounding park and public space.