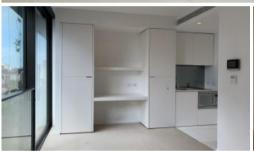

## ONE CENTRAL PARK - BILLS INCLUSIVE STUDIO APARTMENT

Clean & Bright apartment, with stainless steel finishes & appliances this apartment creates an inviting comfortable sized space.

Distant views of Anzac Bridge will have you mesmerized with the perfect study cove to enjoy from.

Rich in amenities, this Central Park development features:

- Luxury apartments with stainless steel appliances
- Carpet flooring
- Security building with 24 hour concierge
- North facing aspect
- 6 star green rated development
- 5 level shopping centre with Woolworths
- Electricity and water bills inclusive
- Fridge and washer/dryer included
- More than 30,000sqm of surrounding park and public space.