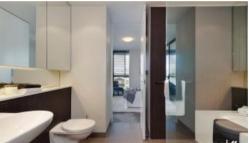

- Spacious living area with bifold doors to timber decked loggia
- Open plan kitchen with gas cook top and dishwasher, ducted air-conditioning
- Spacious bedroom with built-in wardrobe, lovely outlook
- Dual access to sleek bathroom with separate bath and shower
- Designated study nook, internal laundry