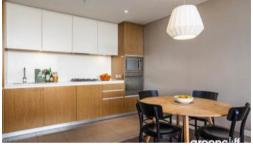

- Spacious living area with bifold doors to timber decked loggia
- Open plan kitchen with gas cook top and dishwasher, ducted air-conditioning
- Spacious bedroom with built-in wardrobe, lovely outlook
- Dual access to sleek bathroom with separate bath and shower
- Designated study nook, internal laundry