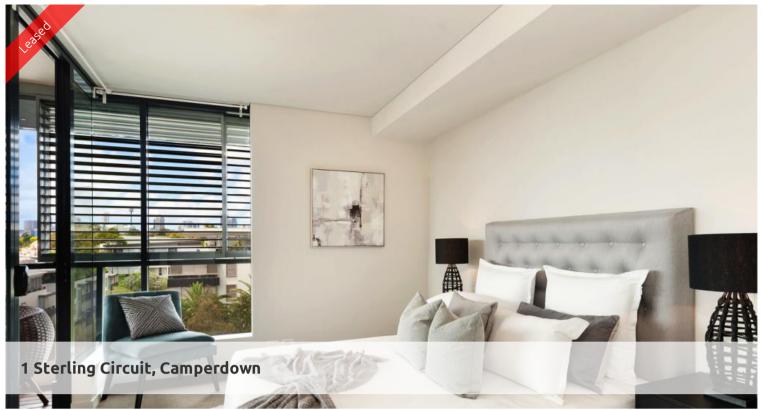

## WEST FACING ONE BEDROOM WITH STUDY!

Light and airy West facing one bedroom apartment set in the South building of sought after "Trio". With a fourth floor position the apartment boasts a superb outlook and a relaxed flow of indoor/outdoor living. Features include:

- Spacious living area with bifold doors to timber decked loggia
- Open plan kitchen with gas cook top and dishwasher, ducted air-conditioning
- Spacious bedroom with built-in wardrobe, lovely outlook
- Dual access to sleek bathroom with separate bath and shower
- Designated study nook, internal laundry